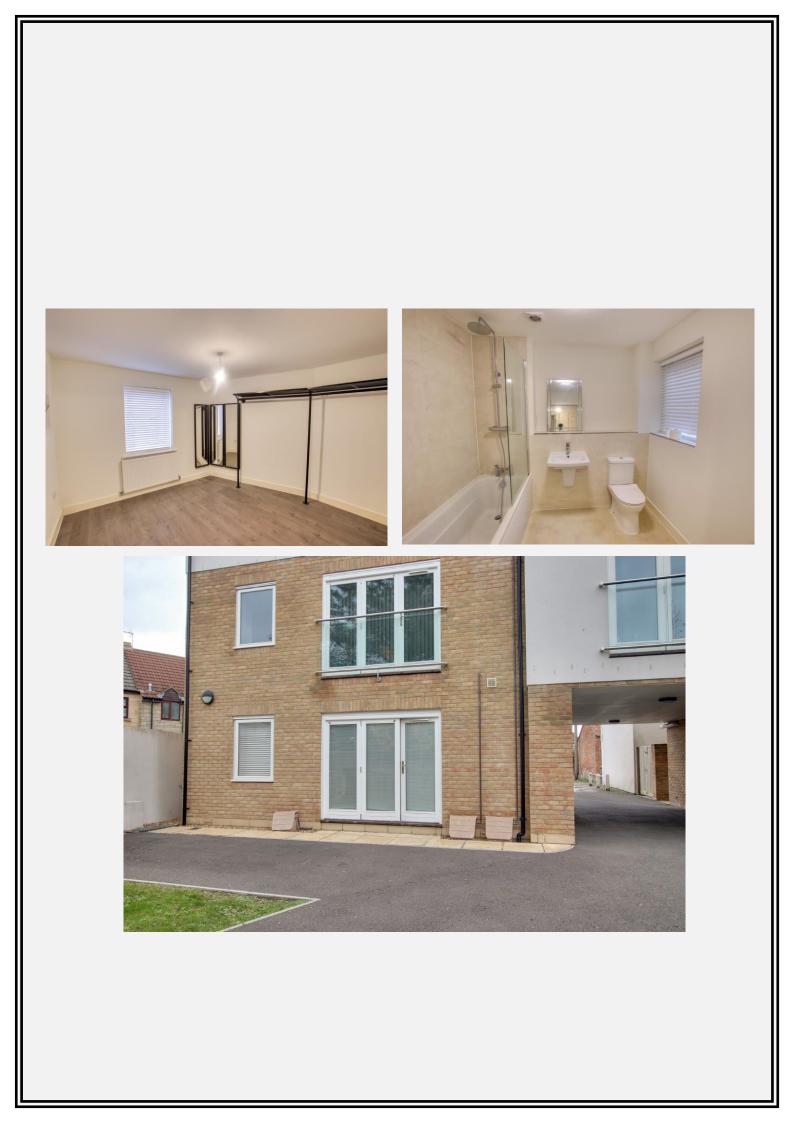

#### **Bedroom** *11' 3" x 12' 2" (3.44m x 3.70m) max*

With wood laminate flooring, radiator, built-in hanging rail, and PVCu double glazed window to the rear.

#### Bathroom

With white suite comprising bath with shower over, hand basin and W.C, heated towel rail, extractor fan and obscured PVCu double glazed window to the front.