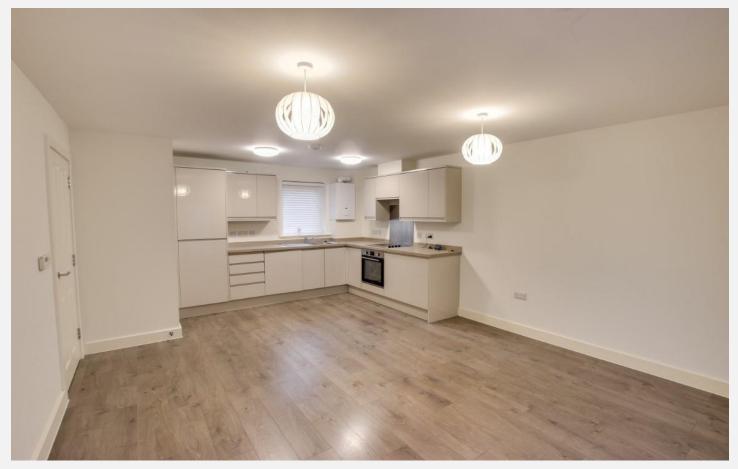

This spacious and well presented one bedroom ground floor apartment is situated close to Trowbridge town centre. Features include laminate flooring throughout, gas central heating, an open plan kitchen/living room with integrated white goods and double bedroom with built in hanging rails. Available early May, unfurnished.

### Kitchen/living room 18' 11" x 13' 6" (5.77m x 4.12m)

With wood laminate flooring, a range of eyelevel and base units worktops with up stands, integrated electric oven and ceramic hob with extractor hood over, integrated fridge freezer and washer/dryer, sink/drainer unit, radiator and bifold doors to the rear.