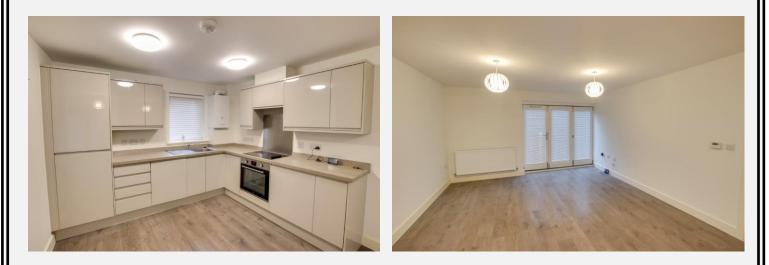

### Kitchen/living room 18' 11" x 13' 6" (5.77m x 4.12m)

With wood laminate flooring, a range of eyelevel and base units worktops with up stands, integrated electric oven and ceramic hob with extractor hood over, integrated fridge freezer and washer/dryer, sink/drainer unit, radiator and bifold doors to the rear.