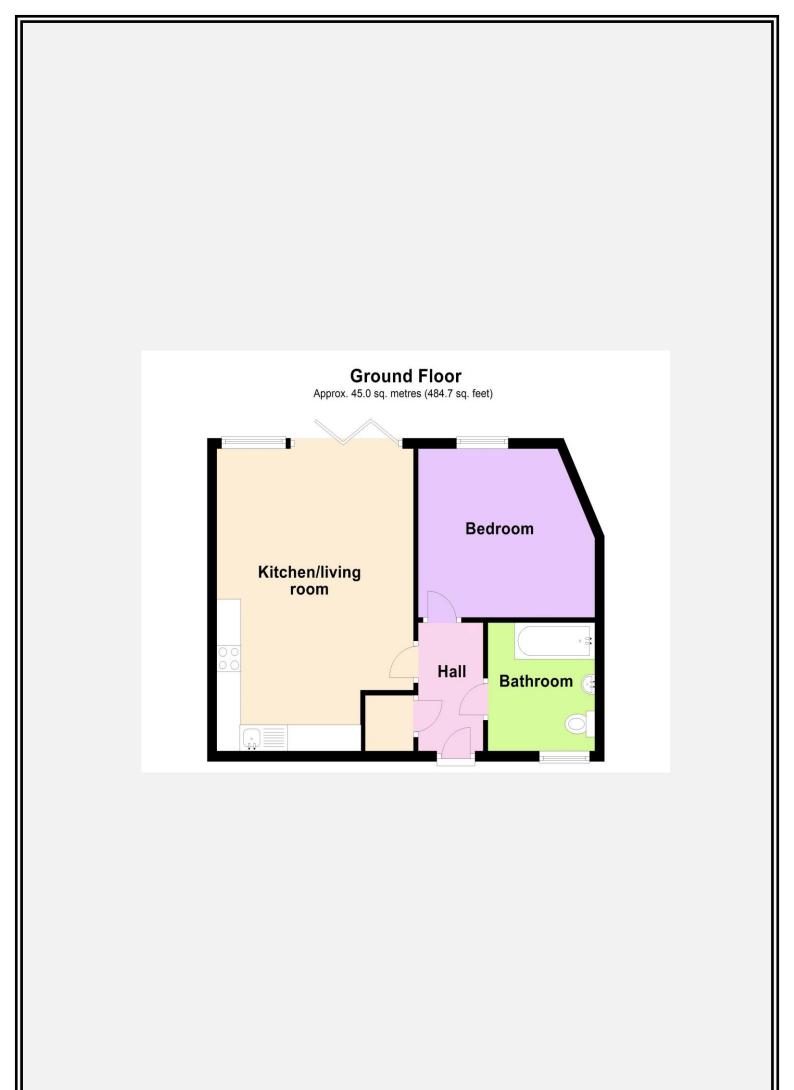

#### The property comprises

#### Entrance Hall

With wood laminate flooring, large storage cupboard with hanging rail, intercom phone and radiator.

### Kitchen/living room 18' 11" x 13' 6" (5.77m x 4.12m)

With wood laminate flooring, a range of eyelevel and base units worktops with up stands, integrated electric oven and ceramic hob with extractor hood over, integrated fridge freezer and washer/dryer, sink/drainer unit, radiator and bifold doors to the rear.

#### **Bedroom** *11' 3" x 12' 2" (3.44m x 3.70m) max*

With wood laminate flooring, radiator, built-in hanging rail, and PVCu double glazed window to the rear.

#### Bathroom

With white suite comprising bath with shower over, hand basin and W.C, heated towel rail, extractor fan and obscured PVCu double glazed window to the front.